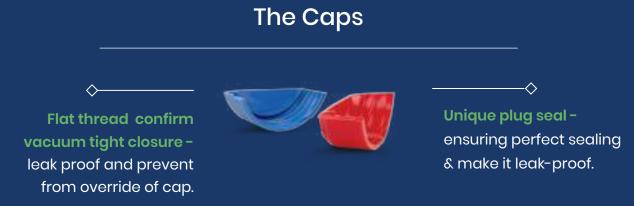

Highly Transparent -5% less haze percentage

than a competitor. ∕──── **Even wall thickness** to withstand maximum a force, 20,000 RCF.

 $\Diamond$ 

Precise lid sealing & perfect grip on screw for secure control on the cap in wet conditions.